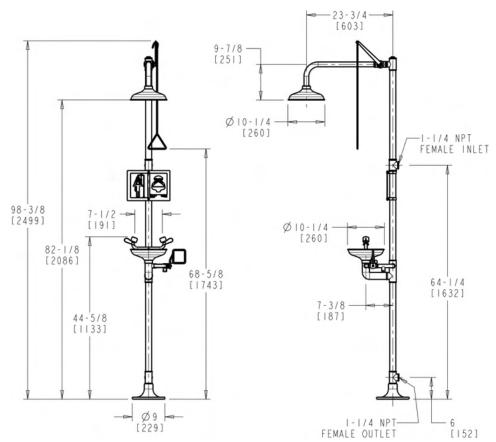

## **Architect/Engineer Specification**

Chicago Faucets No. 8402-NF, Eye/Face Wash and Safety Drench Shower. 1-1/4" NPT female thread Inlet, 1-1/4" NPT female thread outlet. Anti-corrosive polyamide 11 plastic coating in high-visibility yellow color. Floor-mounted, Eyewash assembly in ABS plastic, Eyewash bowl in stainless steel, two high-flow aerated water sprays at low pressure with automatic opening anti-dust covers. Brass fittings with galvanized pipe construction. Push handle for eyewash activation, pull rod for shower activation. Shower head in stainless steel. High-visibility photoluminescent safety sign with green background and white text for easy identification. Maintenance card for recording periodic testing. Certified to the ANSI Z358.1 Standard for Emergency Eyewash and Shower Equipment.