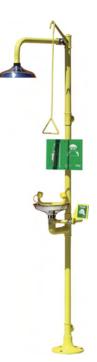

# **Product Type**

Safety eye/face wash, drench shower fitting

### **Features & Specifications**

- Eyewash bowl, assembly, and shower head in stainless steel
- Brass fittings with galvanized pipe construction, push handle for eyewash activation, pull handle for shower activation
- Two high-flow aerated eyewash sprays at low pressure with automatic opening anti-dust cover
- High-visibility photoluminescent safety sign with green background and white text for easy identification

## **Architect/Engineer Specification**

Chicago Faucets No. 8402-NF, Eye/Face Wash and Safety Drench Shower. 1-1/4" NPT female thread Inlet, 1-1/4" NPT female thread outlet. Anti-corrosive polyamide 11 plastic coating in high-visibility yellow color. Floor-mounted, Eyewash assembly in ABS plastic, Eyewash bowl in stainless steel, two high-flow aerated water sprays at low pressure with automatic opening anti-dust covers. Brass fittings with galvanized pipe construction. Push handle for eyewash activation, pull rod for shower activation. Shower head in stainless steel. High-visibility photoluminescent safety sign with green background and white text for easy identification. Maintenance card for recording periodic testing. Certified to the ANSI Z358.1 Standard for Emergency Eyewash and Shower Equipment.