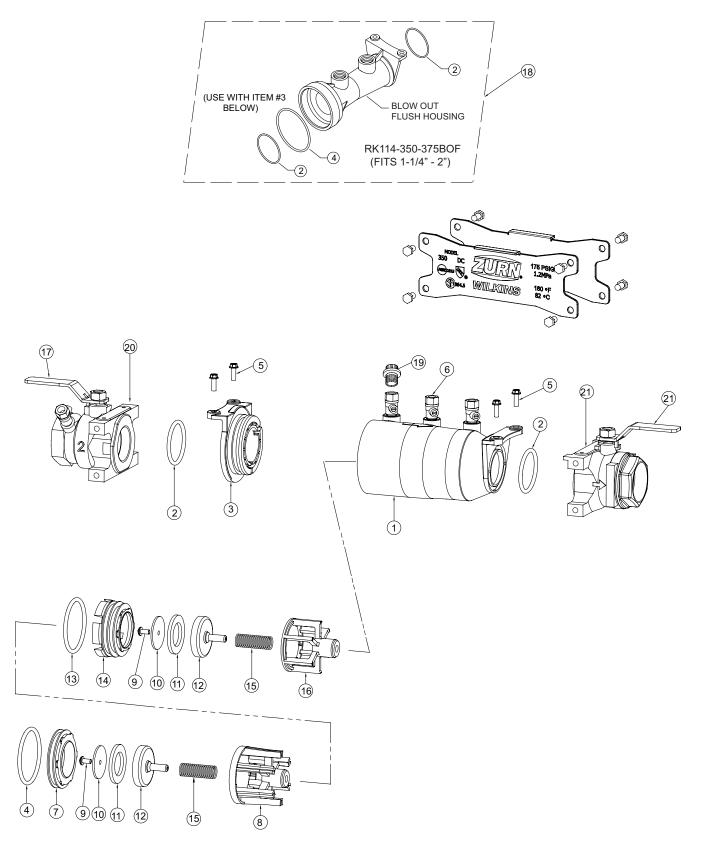

## MODEL 350XL and 350

Double Check – Backflow Preventers 1-1/4" to 2"

| Repair Kit Components |                                 | 1-1/4″          |               | 1-1/2″          |               | 2″            |             | 1-1/4" - 2" |            |            |                  |                    |
|-----------------------|---------------------------------|-----------------|---------------|-----------------|---------------|---------------|-------------|-------------|------------|------------|------------------|--------------------|
| ltem #                | Item Description                | RK114-375XLBVHD | RK114-375BVHD | RK112-375XLBVHD | RK112-375BVHD | RK2-375XLBVHD | RK2-375BVHD | RK114-350   | RK114-350R | RK114-350V | RK114-350-375B0F | RK114-350-375FLUSH |
| 1                     | Pressure Vessel                 |                 |               |                 |               |               |             |             |            | •          |                  |                    |
| 2                     | O-Ring, Ball Valve              |                 |               |                 |               |               |             | ●(x2)       | ●(x2)      | ●(x2)      | ●(x2)            | ●(x2)              |
| 3                     | Sleeve                          |                 |               |                 |               |               |             |             |            | •          |                  |                    |
| 4                     | O-Ring, Sleeve/#1 Seat          |                 |               |                 |               |               |             | ●(x2)       | ●(x2)      | ●(x2)      | •                | •                  |
| 5                     | Bolt, Sleeve                    |                 |               |                 |               |               |             |             |            | ●(x4)      |                  |                    |
| 6                     | Test Cocks                      |                 |               |                 |               |               |             |             |            | ●(x3)      |                  |                    |
| 7                     | Seat #1                         |                 |               |                 |               |               |             | •           |            | •          |                  |                    |
| 8                     | Spring Retainer #1              |                 |               |                 |               |               |             | •           |            | •          |                  |                    |
| 9                     | Bolt, Seat                      |                 |               |                 |               |               |             | ●(x2)       |            | ●(x2)      |                  |                    |
| 10                    | Seal Retainer                   |                 |               |                 |               |               |             | ●(x2)       |            | ●(x2)      |                  |                    |
| 11                    | Seal Washer                     |                 |               |                 |               |               |             | ●(x2)       | ●(x2)      | ●(x2)      |                  |                    |
| 12                    | Poppet                          |                 |               |                 |               |               |             | ●(x2)       |            | ●(x2)      |                  |                    |
| 13                    | O-Ring, #2 Seat                 |                 |               |                 |               |               |             | •           | •          | •          |                  |                    |
| 14                    | Seat #2                         |                 |               |                 |               |               |             | •           |            | •          |                  |                    |
| 15                    | Spring                          |                 |               |                 |               |               |             | ●(x2)       |            | ●(x2)      |                  |                    |
| 16                    | Spring Retainer #2              |                 |               |                 |               |               |             | •           |            | •          |                  |                    |
| 17                    | Green Ball Valve Handle and Nut | ●(x2)           |               | ●(x2)           |               | ●(x2)         |             |             |            |            |                  |                    |
|                       | Blue Ball Valve Handle and Nut  |                 | • (x2)        |                 | ●(x2)         |               | ●(x2)       |             |            |            |                  |                    |
| 18                    | Housing, Blow-Out/Flush         |                 |               |                 |               |               |             |             |            |            | •                | •                  |
| Ιŏ                    | Flush Hose Assembly             |                 |               |                 |               |               |             |             |            |            |                  | •                  |
| 19                    | Test Cock Cap Plug              |                 |               |                 |               |               |             |             |            | ●(x3)      |                  |                    |

| Whole  | Whole Goods (Available for individual sale) |           |           |           |  |  |  |
|--------|---------------------------------------------|-----------|-----------|-----------|--|--|--|
| Item # | Item Description                            | 1-1/4″    | 1-1/2″    | 2″        |  |  |  |
| 6      | Test Cock                                   |           | 14-860XL  |           |  |  |  |
| 20     | Inlet Ball Valve, 350XL                     | 374-48AXL | 375-48AXL | 376-48AXL |  |  |  |
| 20     | Inlet Ball Valve, 350                       | 374-48A   | 375-48A   | 376-48A   |  |  |  |
| 21     | Outlet Ball Valve, 350XL                    | 374-48BXL | 375-48BXL | 376-48BXL |  |  |  |
|        | Outlet Ball Valve, 350                      | 374-48B   | 375-48B   | 376-48B   |  |  |  |

RK114-350FLUSH

| ltem No.        | Repair Kit Description                           | Item No.      | Repair Kit Description                                  |
|-----------------|--------------------------------------------------|---------------|---------------------------------------------------------|
|                 | 1-1/4″                                           |               | 2"                                                      |
| RK114-375XLBVHD | Green Ball Valve Handle Repair Kit, 1-1/4" 350XL | RK2-375XLBVHD | Green Ball Valve Handle Repair Kit, 2" 350XL            |
| RK114-375BVHD   | Blue Ball Valve Handle Repair Kit, 1-1/4" 350    | RK2-375BVHD   | Blue Ball Valve Handle Repair Kit, 2" 350               |
|                 | 1-1/2″                                           |               | 1-1/4" - 2"                                             |
| RK112-375XLBVHD | Green Ball Valve Handle Repair Kit, 1-1/2" 350XL | RK114-350     | Check Repair Kit, 1-1/4" - 2" 350XL and 350             |
| RK112-375BVHD   | Blue Ball Valve Handle Repair Kit, 1-1/2" 350    | RK114-350R    | Rubber Repair Kit, 1-1/4" - 2" 350XL and 350            |
|                 |                                                  | RK114-350V    | Complete Pressure Vessel Repair Kit, 1-14" - 2" 350XL a |
|                 |                                                  | RK114-350BOF  | Blow-Out Fitting Repair Kit, 1-1/4" - 2" 350XL and 3    |

## MODEL 350XL and 350

Double Check – Backflow Preventers 1-1/4" to 2"

Parts Drawing

Form No. 480-023 **Zurn Wilkins Repair Kits Guide**, 3/19 For additional information, please visit www.zurn.com. ZURN