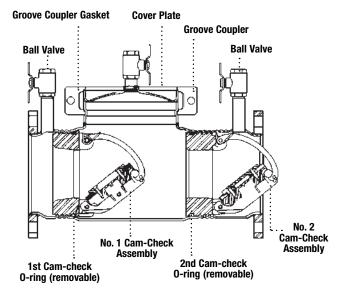

## **Series 775, 775DCDA**Double Check Valve Assemblies

## **Double Check Detector Assemblies**

Sizes 3" - 8"

## Repair Kits

When ordering specify Ordering Code, Kit No., and Valve Size.

|               | ORDERING CODE                                                     | KIT NO.             | SIZE    | FOR USE WITH MODEL #'S            |  |
|---------------|-------------------------------------------------------------------|---------------------|---------|-----------------------------------|--|
|               | First Check Kit                                                   |                     |         |                                   |  |
| LEAD          | 0888900                                                           | RK 775/775DCDA CK 1 | 3" – 4" | 3" - 4" 775/775DCDA/N775/N775DCDA |  |
|               | 0888901                                                           | RK 775/775DCDA CK 1 | 6" – 8" | 6" – 8" 775/775DCDA/N775/N775DCDA |  |
|               | Kit consists of: complete No. 1 check assembly with check 0-ring. |                     |         |                                   |  |
|               | Second Check Kit                                                  |                     |         |                                   |  |
| LEAD<br>FREE' | 0888902                                                           | RK 775/775DCDA CK 2 | 3" – 4" | 3" - 4" 775/775DCDA/N775/N775DCDA |  |
|               | 0888903                                                           | RK 775/775DCDA CK 2 | 6" – 8" | 6" – 8" 775/775DCDA/N775/N775DCDA |  |
|               | Kit consists of: complete No. 2 check assembly with check 0-ring. |                     |         |                                   |  |
|               | Cover Kit                                                         |                     |         |                                   |  |
| LEAD<br>FREE  | 0888905                                                           | RK 775/775DCDA C    | 6" - 8" | 6" – 8" 775/775DCDA/N775/N775DCDA |  |
|               | Kit consists of: cover; grooved coupler & gasket.                 |                     |         |                                   |  |
|               | First Check Rubber Parts Kit                                      |                     |         |                                   |  |
| LEAD<br>FREE' | 0888906                                                           | RK 775/775DCDA RC1  | 3" – 4" | 3" - 4" 775/775DCDA/N775/N775DCDA |  |
|               | 0888907                                                           | RK 775/775DCDA RC1  | 6" – 8" | 6" – 8" 775/775DCDA/N775/N775DCDA |  |
|               | Kit consists of: first check assembly 0-ring and check disc.      |                     |         |                                   |  |
|               | Second Check Rubber Parts Kit                                     |                     |         |                                   |  |
| LEAD<br>FREE' | 0888908                                                           | RK 775/775DCDA RC2  | 3" – 4" | 3" - 4" 775/775DCDA/N775/N775DCDA |  |
|               | 0888909                                                           | RK 775/775DCDA RC2  | 6" – 8" | 6" – 8" 775/775DCDA/N775/N775DCDA |  |
|               | Kit consists of: second check assembly 0-ring and check disc.     |                     |         |                                   |  |
|               | Rubber Total Parts Kit                                            |                     |         |                                   |  |
| LEAD          | 0888910                                                           | RK 775/775DCDA RT   | 3" – 4" | 3" – 4" 775/775DCDA/N775/N775DCDA |  |
| 끨뜐            | 0888911                                                           | RK 775/775DCDA RT   | 6" – 8" | 6" – 8" 775/775DCDA/N775/N775DCDA |  |

## No. 1 Check Assembly

No. 2 Check Assembly