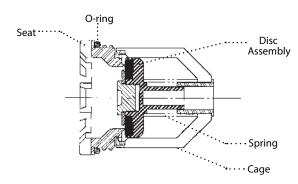

## **Repair Kits**

When ordering specify Ordering Code, Kit No., and Valve Size.

|              | ORDERING<br>CODE                                                                  | KIT NO.                | SIZE                                        |  |  |  |
|--------------|-----------------------------------------------------------------------------------|------------------------|---------------------------------------------|--|--|--|
|              | 1st Check I                                                                       | Kits                   |                                             |  |  |  |
|              | 0888560                                                                           | RK 775 CK1             | 1/2" – 3/4"                                 |  |  |  |
| LEAD<br>FREE | 0888561                                                                           | RK 775 CK1             | 1"                                          |  |  |  |
|              | Kit consists of                                                                   | : disc assembly; seat; | seat O-ring; spring; cage and cover O-ring. |  |  |  |
|              | 2nd Check                                                                         | Kits                   |                                             |  |  |  |
|              | 0888564                                                                           | RK 775 CK2             | 1/2" – 3/4"                                 |  |  |  |
| LEAD<br>FREE | 0888565                                                                           | RK 775 CK2             | 1"                                          |  |  |  |
|              | Kit consists of: disc assembly; seat; seat O-ring; spring; cage and cover O-ring. |                        |                                             |  |  |  |
|              | Rubber Parts Kits                                                                 |                        |                                             |  |  |  |
| •            | 0888568                                                                           | RK 775 RT              | 1/2" – 3/4"                                 |  |  |  |
| ш            | 0888569                                                                           | RK 775 RT              | 1"                                          |  |  |  |
| EAD FREE     | 0888570                                                                           | RK 775 RT              | 1 1/4" – 1 1/2"                             |  |  |  |
| LEAD         | 0888571                                                                           | RK 775 RT              | 2"                                          |  |  |  |
|              | Kit consists of: 2 disc assemblies; 2 seat O-rings and cover O-ring.              |                        |                                             |  |  |  |
|              | Cover Kits                                                                        |                        |                                             |  |  |  |
|              | 0888572                                                                           | RK 775C                | 1/2" – 3/4"                                 |  |  |  |