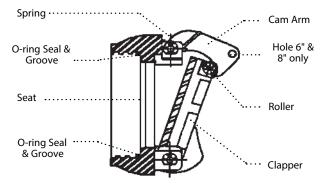

## **Repair Kits**

When ordering specify Ordering Code, Kit No., and Valve Size.

|               | 5 . ,                           | <b>.</b>                     |                |                                        |
|---------------|---------------------------------|------------------------------|----------------|----------------------------------------|
|               | ORDERING CODE                   | KIT NO.                      | SIZE           | FOR USE WITH MODEL #'S                 |
|               | First Check Kit                 |                              |                |                                        |
|               | 0888820                         | RK 774/774DCDA CK 1          | 2 1/2", 3", 4" | 2 1/2"-4" 774/774DCDA/6" 774X/774XDCDA |
| LE AD<br>FREE | 0888821                         | RK 774/774DCDA CK 1          | 6"             | 6" 774/774DCDA/8" 774X/774XDCDA        |
| 35            | 0888827                         | RK 774/774DCDA CK4           | 8" – 12"       | 774/774DCDA                            |
|               | Kit consists of: complete #1 of | cam check with check O-ring. |                |                                        |
|               | Second Check Kit                |                              |                |                                        |
|               | 0888822                         | RK 774/774DCDA CK 2          | 2 1/2", 3", 4" | 2 1/2"-4" 774/774DCDA/6" 774X/774XDCDA |
| LE AD<br>FREE | 0888823                         | RK 774/774DCDA CK 2          | 6"             | 6" 774/774DCDA/8" 774X/774XDCDA        |
| 75            | 0888827                         | RK 774/774DCDA CK4           | 8" – 12"       | 774/774DCDA                            |
|               | Kit consists of: complete #2    |                              |                |                                        |
|               | Cover Kit                       |                              |                |                                        |
| -             | 0888824                         | RK 774/774DCDA C             | 2 1/2", 3", 4" | 2 1/2"-4" 774/774DCDA                  |
|               | 0888825                         | RK 774/774DCDA C             | 6"             | 6" 774/774DCDA/8" 774X/774XDCDA        |
| AD FREE       | 0888826                         | RK 774X/774XDCDA C           | 6"             | 6" 774X/774XDCDA                       |
|               |                                 |                              |                |                                        |

8" - 12"

Kit consists of: cover; grooved coupler & gasket.

0888828

For 6" 774X 1st & 2nd check, use RK 774 CK1 & CK2 4" For 8" 774X 1st & 2nd check, use RK 774 CK1 & CK2 6" For 8" 774X cover kit, use RK 774 C 6"

For 6" 774XDCDA 1st & 2nd check, use RK 774DCDA CK1 & CK2 4" For 8" 774XDCDA 1st & 2nd check, use RK 774DCDA CK1 & CK2 6" For 8" 774XDCDA cover kit, use RK 774DCDA C 6"

First Check 8" - 12"

RK 774/774DCDA C

First Check 2 <sup>1</sup>/2" - 6"

\*The wetted surface of this product contacted by consumable water contains less than 0.25% of lead by weight.

Second Check 8" - 12"

774/774DCDA

<sup>1</sup>/2" – 6" Second Check 2