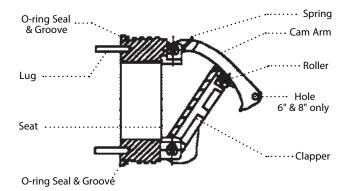

## **Repair Kits**

When ordering specify Ordering Code, Kit No., and Valve Size.

|               | 5 . ,                           | <b>.</b>                     |                |                                        |
|---------------|---------------------------------|------------------------------|----------------|----------------------------------------|
|               | ORDERING CODE                   | KIT NO.                      | SIZE           | FOR USE WITH MODEL #'S                 |
|               | First Check Kit                 |                              |                |                                        |
|               | 0888820                         | RK 774/774DCDA CK 1          | 2 1/2", 3", 4" | 2 1/2"-4" 774/774DCDA/6" 774X/774XDCDA |
| LE AD<br>FREE | 0888821                         | RK 774/774DCDA CK 1          | 6"             | 6" 774/774DCDA/8" 774X/774XDCDA        |
| 35            | 0888827                         | RK 774/774DCDA CK4           | 8" – 12"       | 774/774DCDA                            |
|               | Kit consists of: complete #1 of | cam check with check O-ring. |                |                                        |
|               | Second Check Kit                |                              |                |                                        |
|               | 0888822                         | RK 774/774DCDA CK 2          | 2 1/2", 3", 4" | 2 1/2"-4" 774/774DCDA/6" 774X/774XDCDA |
| LE AD<br>FREE | 0888823                         | RK 774/774DCDA CK 2          | 6"             | 6" 774/774DCDA/8" 774X/774XDCDA        |
| 75            | 0888827                         | RK 774/774DCDA CK4           | 8" – 12"       | 774/774DCDA                            |
|               | Kit consists of: complete #2    |                              |                |                                        |
|               | Cover Kit                       |                              |                |                                        |
| -             | 0888824                         | RK 774/774DCDA C             | 2 1/2", 3", 4" | 2 1/2"-4" 774/774DCDA                  |
|               | 0888825                         | RK 774/774DCDA C             | 6"             | 6" 774/774DCDA/8" 774X/774XDCDA        |
| AD FREE       | 0888826                         | RK 774X/774XDCDA C           | 6"             | 6" 774X/774XDCDA                       |
|               |                                 |                              |                |                                        |

8" - 12"

Kit consists of: cover; grooved coupler & gasket.

0888828

For 6" 774X 1st & 2nd check, use RK 774 CK1 & CK2 4" For 8" 774X 1st & 2nd check, use RK 774 CK1 & CK2 6" For 8" 774X cover kit, use RK 774 C 6"

For 6" 774XDCDA 1st & 2nd check, use RK 774DCDA CK1 & CK2 4" For 8" 774XDCDA 1st & 2nd check, use RK 774DCDA CK1 & CK2 6" For 8" 774XDCDA cover kit, use RK 774DCDA C 6"

First Check 8" - 12"

RK 774/774DCDA C

First Check 2 <sup>1</sup>/2" - 6"

\*The wetted surface of this product contacted by consumable water contains less than 0.25% of lead by weight.

Second Check 8" - 12"

774/774DCDA

<sup>1</sup>/2" – 6" Second Check 2