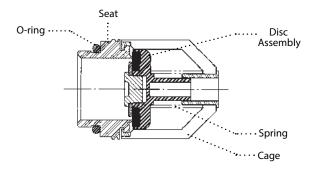

## **Repair Kits**

When ordering specify Ordering Code, Kit No., and Valve Size.

|              | ORDERING<br>CODE                                                                  | KIT NO.                | SIZE                                        |  |  |  |
|--------------|-----------------------------------------------------------------------------------|------------------------|---------------------------------------------|--|--|--|
|              | 1st Check I                                                                       | Kits                   |                                             |  |  |  |
|              | 0888560                                                                           | RK 775 CK1             | 1/2" – 3/4"                                 |  |  |  |
| LEAD<br>FREE | 0888561                                                                           | RK 775 CK1             | 1"                                          |  |  |  |
|              | Kit consists of                                                                   | : disc assembly; seat; | seat O-ring; spring; cage and cover O-ring. |  |  |  |
|              | 2nd Check                                                                         | Kits                   |                                             |  |  |  |
|              | 0888564                                                                           | RK 775 CK2             | 1/2" – 3/4"                                 |  |  |  |
| LEAD<br>FREE | 0888565                                                                           | RK 775 CK2             | 1"                                          |  |  |  |
|              | Kit consists of: disc assembly; seat; seat O-ring; spring; cage and cover O-ring. |                        |                                             |  |  |  |
|              | Rubber Parts Kits                                                                 |                        |                                             |  |  |  |
| •            | 0888568                                                                           | RK 775 RT              | 1/2" – 3/4"                                 |  |  |  |
| ш            | 0888569                                                                           | RK 775 RT              | 1"                                          |  |  |  |
| EAD FREE     | 0888570                                                                           | RK 775 RT              | 1 1/4" – 1 1/2"                             |  |  |  |
| LEAD         | 0888571                                                                           | RK 775 RT              | 2"                                          |  |  |  |
|              | Kit consists of: 2 disc assemblies; 2 seat O-rings and cover O-ring.              |                        |                                             |  |  |  |
|              | Cover Kits                                                                        |                        |                                             |  |  |  |
|              | 0888572                                                                           | RK 775C                | 1/2" – 3/4"                                 |  |  |  |