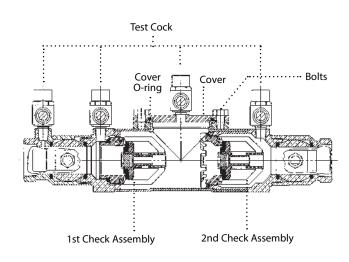

## Series 775 **Double Check Valve Assemblies**

Sizes 1/2" – 2"

1st Check

\*The wetted surface of this product contacted by consumable water contains less than 0.25% of lead by weight.

Series 774, 774DCDA, 774X, 774XDCDA