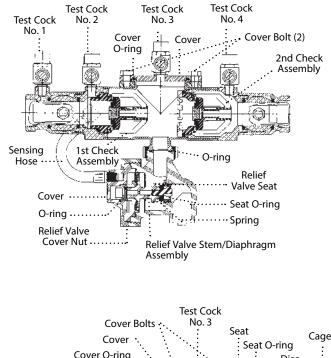

Kit consists of: diaphragm, relief valve disc, two check valve disc assemblies, stem O-ring, cover O-ring, two check seat O-rings, relief valve seat O-ring and relief valve body O-ring.