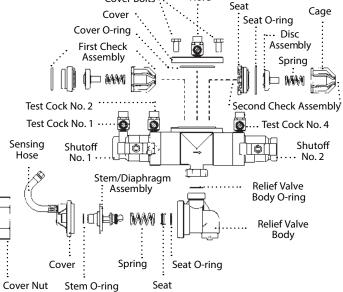

### **Repair Kits**

When ordering specify Ordering Code, Kit No., and Valve Size.

| ORDERING CODE                      | KIT NO.                                   | SIZE    | FOR USE W/MODEL #'S  |
|------------------------------------|-------------------------------------------|---------|----------------------|
| First Check Kits                   |                                           |         |                      |
| 0888915                            | RK 995/995 RPDA CK1                       | 3" – 4" | 3" – 4" 995/995 RPDA |
| 0888916                            | RK 995/995 RPDA CK1                       | 6"      | 6" 995/995 RPDA      |
| Kit consists of: complete #1 che   | eck assembly and check O-ring.            |         |                      |
| Second Check Kits                  |                                           |         |                      |
| 0888917                            | RK 995/995 RPDA CK2                       | 3" – 4" | 3" – 4" 995/995 RPDA |
| 0888918                            | RK 995/995 RPDA CK2                       | 6"      | 6" 995/995 RPDA      |
| Kit consists of: complete #2 che   | eck assembly and check O-ring.            |         |                      |
| First Check Rubber Parts           | Kits                                      |         |                      |
| 0888923                            | RK 995/995 RPDA RC1                       | 3" – 4" | 3" – 4" 995/995 RPDA |
| 0888924                            | RK 995/995 RPDA RC1                       | 6"      | 6" 95/995 RPDA       |
| Kit consists of: first check assem | hbly O-ring, check disc, and (2) C-clips. |         |                      |
| Second Check Rubber Pa             | arts Kits                                 |         |                      |
| 0888925                            | RK 995/995 RPDA RC2                       | 3" – 4" | 3" – 4" 995/995 RPDA |
| 0888926                            | RK 995/995 RPDA RC2                       | 6"      | 6" 995/995 RPDA      |
|                                    |                                           |         |                      |

Kit consists of: second check assembly O-ring, check disc, and (2) C-clips.