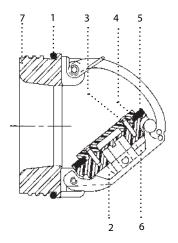

### Parts Table

| ITEM | PART DESCRIPTION                           | QTY. |
|------|--------------------------------------------|------|
| 1    | 1st Cam-Check O-ring (removable)           | 1    |
| 2    | Clapper Assembly (removable)               | 1    |
| 3    | Clapper Retaining Plate Screws (removable) | 4    |
| 4    | Clapper Retainer Plate (removable)         | 1    |
| 5    | Clapper Disc (removable)                   | 1    |
| 6    | Pivot Arm Pin (removable) 2 c-clips        | 1    |
| 7    | 2nd Cam-Check O-ring (removable)           | 1    |

Align holes and insert pin or small solver to hold in open position.

\*The wetted surface of this product contacted by consumable water contains less than 0.25% of lead by weight.