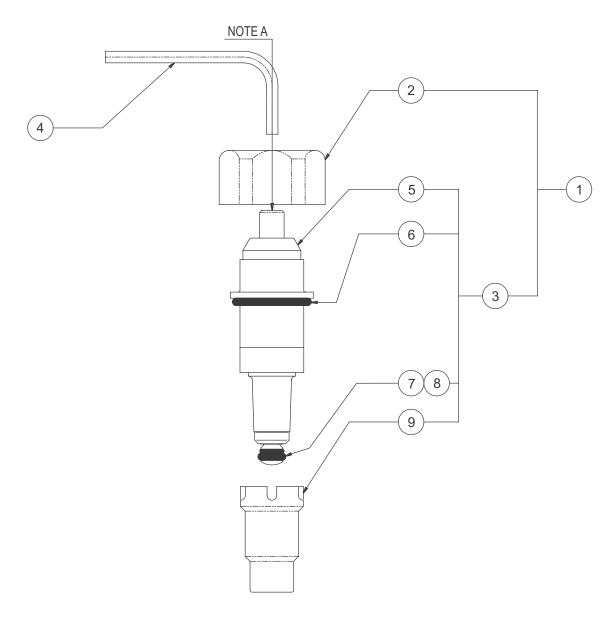

## "PENAL-MATIC" (-M FLUID METERING) CARTRIDGE FOR PENAL-TROL VALVES

9955-300-003

## NOTE A

- A- Timing is adjustable from 5 to 60 seconds and is accomplished by inserting hex wrench, item #4 into the hole in the stem. Turning the needle clockwise increases timing, counterclockwise decreases timing. Do not attempt to remove the timing needle -to do so will void the warranty.
- Changes in water pressure and/or temperature will affect timing and may require readjustment.
- B- Bonnet, Item #2, shall be assembled to valve body with a max of 35 ft/lbs. Do not overtighten.

| 1    | 2302-020-001 | CARTRIDGE ASSY w/BONNET | 6    | 0401-117-000 | O-RING               |
|------|--------------|-------------------------|------|--------------|----------------------|
| 2    | 2309-023-199 | BONNET                  | 7    | 0403-104-000 | O-RING               |
| 3    | 2302-000-001 | CARTRIDGE ASSEMBLY      | 8    | 0401-006-000 | O-RING               |
| 4    | 0298-003-000 | 3/32" ALLEN WRENCH      | 9    | 2302-005-000 | SEAT (5/16" CLOSURE) |
| 5    | 2302-003-002 | BODY ASSEMBLY           |      |              |                      |
| ITEM | PART NUMBER  | DESCRIPTION             | ITEM | PART NUMBER  | DESCRIPTION          |