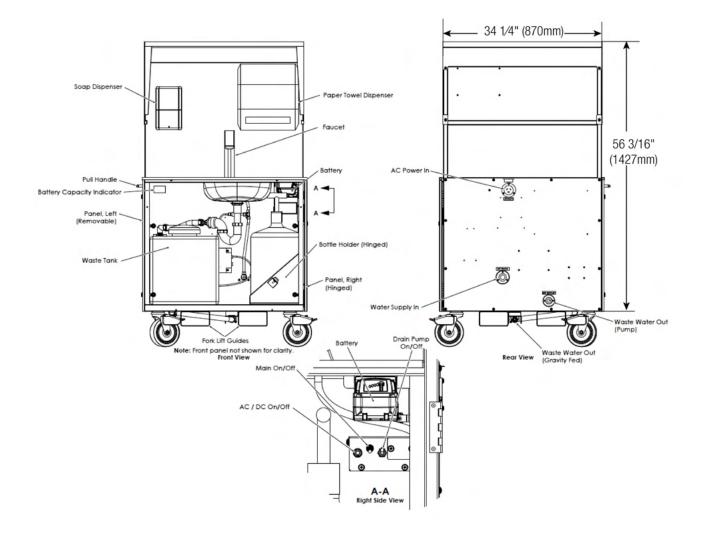

#### FEATURES

Mobile Handwashing Station with the following features:

- Completely self-contained model (can be fully powered by rechargeable battery; can be used with water jugs and does not require external water supply)
- Dimensions: 34 1/4" W x 27" D x 56 3/16" H
- Set up to use either battery (18VDC rechargeable battery included) or AC power (twist lock plug supplied, site needs to purchase twist lock connector)
- BASYS® EFX-150 Sensor-operated Faucet
- Purell<sup>®</sup> CS-8 Wall-mounted Sensor Foam Soap Dispenser
- Touchless enMotion® Paper Towel Dispenser
- Stainless steel counter with stainless steel drop-in sink
- Trash bag holder
- Pull handle for easy relocation
- Lockable caster wheels
- Hood for outdoor applications
- Fork lift access
- Set up to use either external water supply (3/4" water connection) or two 5 gallon water bottles (provided)
- 16 gallon greywater tank
- Pump-powered drain
- Includes back panel graphics with CDC handwashing guidelines
- BAA (Buy American Act) compliant

## **RECOMMENDED SPECIFICATION**

Mobile Handwashing Station model no. MH-3000. Product to be fabricated with stainless countertop and stainless steel drop-in bowl. Includes Sloan sensor-operated BASYS faucet. Includes wall-mounted sensor foam soap dispenser and sensor-operated paper towel dispenser. Includes 16 gallon greywater tank. Set up to use either external water supply or two 5 gallon water bottles (included). Supplied with enclosure and lockable caster wheels. Set up to use either battery (18VDC rechargeable battery included) or AC power (twist lock plug supplied, site needs to purchase twist lock connector).