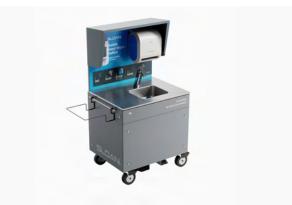

### DESCRIPTION

Mobile Handwashing Station with EFX-150 Sensor-operated Faucet and Stainless Steel Counter with Stainless Steel Drop-in Sink.

#### FEATURES

Mobile Handwashing Station with the following features:

- Completely self-contained model (can be fully powered by rechargeable battery; can be used with water jugs and does not require external water supply)
- Dimensions: 34 1/4" W x 27" D x 56 3/16" H
- Set up to use either battery (18VDC rechargeable battery included) or AC power (twist lock plug supplied, site needs to purchase twist lock connector)
- BASYS® EFX-150 Sensor-operated Faucet
- Purell<sup>®</sup> CS-8 Wall-mounted Sensor Foam Soap Dispenser
- Touchless enMotion® Paper Towel Dispenser
- Stainless steel counter with stainless steel drop-in sink
- Trash bag holder
- Pull handle for easy relocation
- Lockable caster wheels
- Hood for outdoor applications
- Fork lift access
- Set up to use either external water supply (3/4" water connection) or two 5 gallon water bottles (provided)
- 16 gallon greywater tank
- Pump-powered drain
- Includes back panel graphics with CDC handwashing guidelines
- BAA (Buy American Act) compliant